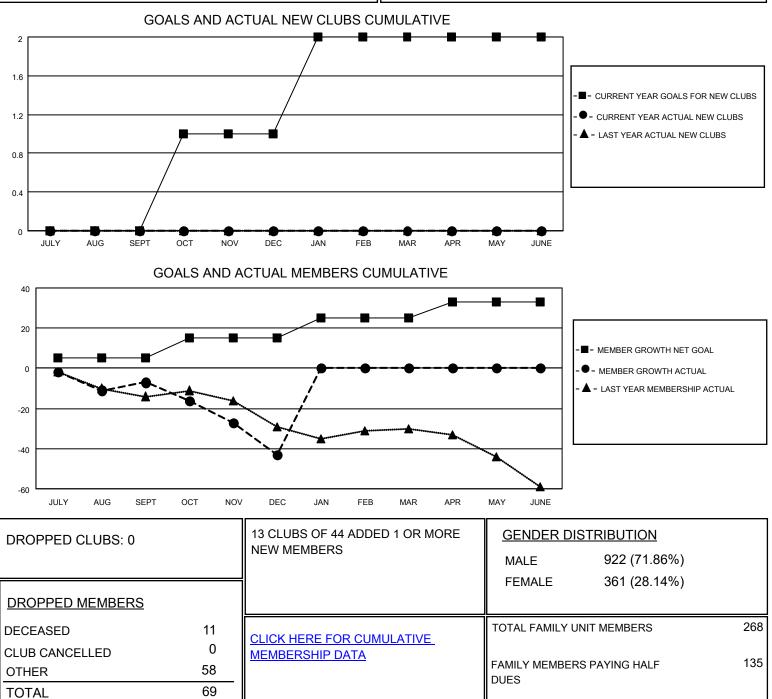

## LOCATION PENNSYLVANIA

District 14 T

Results as of: 12/31/2020

| Clubs                 |               |           |               | Members               |                        |                         |                                                    |
|-----------------------|---------------|-----------|---------------|-----------------------|------------------------|-------------------------|----------------------------------------------------|
| RESULTS FOR 2020-2021 |               |           |               | RESULTS FOR 2020-2021 |                        |                         |                                                    |
| QUARTER               | NEW CLUB GOAL | NEW CLUBS | DROPPED CLUBS | QUARTER               | BER GROWTH NET<br>GOAL | MEMBER GROWTH<br>ACTUAL | DROPPED<br>MEMBERS ACTUAL<br>(including transfers) |
| JULY/AUG/SEPT         | 0             | 0         | 0             | JULY/AUG/SEPT         | 5                      | 16                      | 20                                                 |
| OCT/NOV/DEC           | 1             | 0         | 0             | OCT/NOV/DEC           | 10                     | 14                      | 49                                                 |
| JAN/FEB/MAR           | 1             | 0         | 0             | JAN/FEB/MAR           | 10                     | 0                       | 0                                                  |
| APR/MAY/JUNE          | 0             | 0         | 0             | APR/MAY/JUNE          | 8                      | 0                       | 0                                                  |